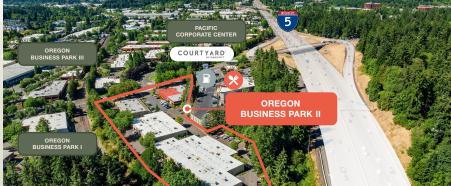

## Oregon Business Park II

15770 SW Upper Boones Ferry Road, Tigard, OR 97224 Building D

© 2024 PacTrust. All information supplied herein, including but not limited to measurements, dimensions, and specifications, is deemed reliable but is not guaranteed and should be independently verified. Any reliance on the information contained herein is at the user's own risk.

Mixed-use walkable environment offering a variety of amenities

Lease Rate (NNN): \$0.90/sq. ft. shell \$1.10/sq. ft. office

Jake Bigby jakeb@pactrust.com

Caitlin Knecht caitlink@pactrust.com

503.624.6300

Owned & Managed by