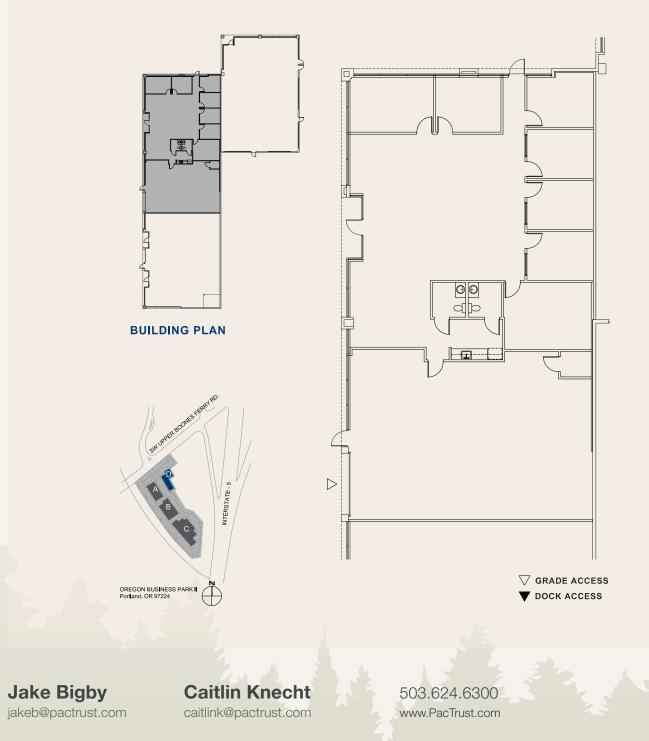

## **Space Plan**

15770 SW Upper Boones Ferry Road, Tigard, OR 97224

4,399 Sq. Ft.

© 2024 PacTrust. All information supplied herein, including but not limited to measurements, dimensions, and specifications, is deemed be independently verified. Any reliance on the information contained herein is at the user's own risk.