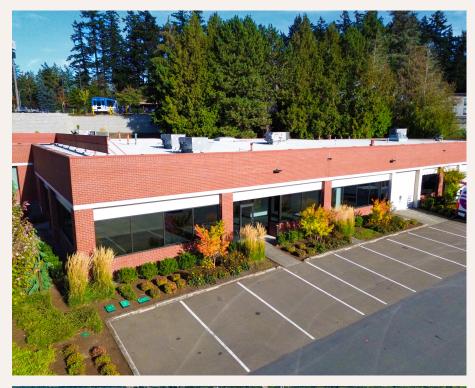

## Oregon Business Park II

15770 SW Upper Boones Ferry Road, Tigard, OR 97224 Building D

© 2024 PacTrust. All information supplied herein, including but not limited to measurements, dimensions, and specifications, is deemed reliable but is not guaranteed and should be independently verified. Any reliance on the information contained herein is at the user's own risk.

## Key Features

4,399 sq. ft. office

3,111 sq. ft. office

1 grade door

14' clear height

Excellent visibility

Multiple entrances

Immediate access to I-5 Interchange